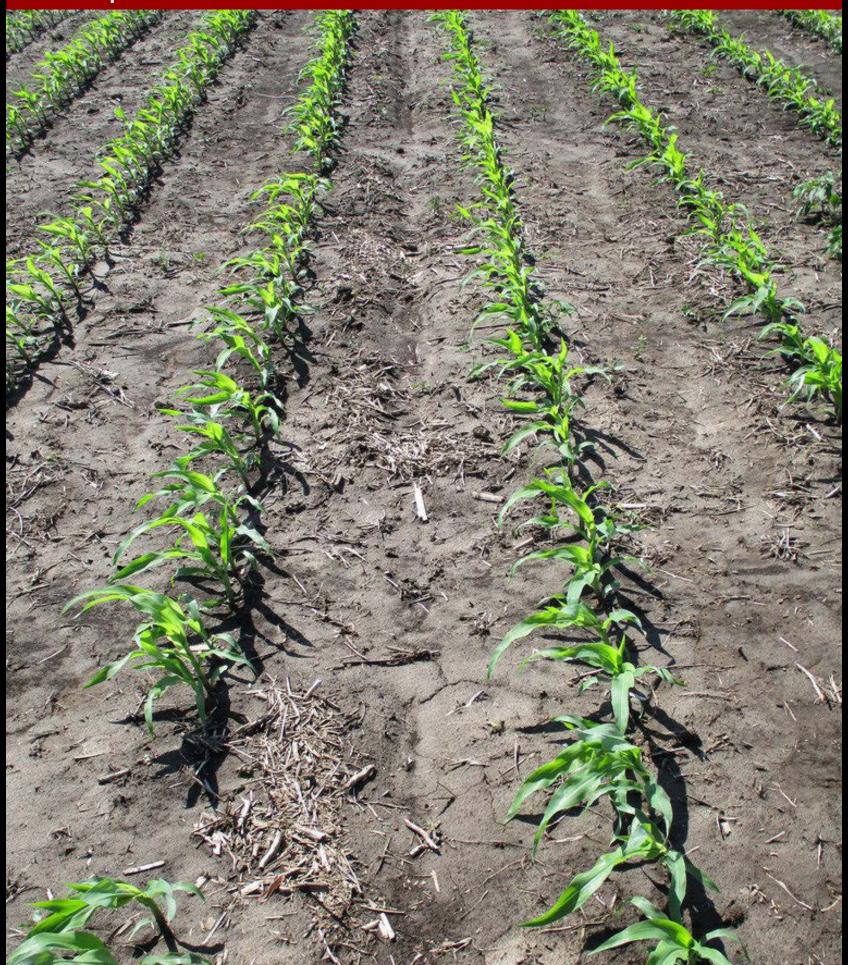

<sup>\*</sup>All POST treatments included appropriate adjuvants

Plot pictures taken on 6/3
19 days after the PRE application
The day of the Early POST application

The number in the upper right-hand corner is the average % giant ragweed control of 4 replications