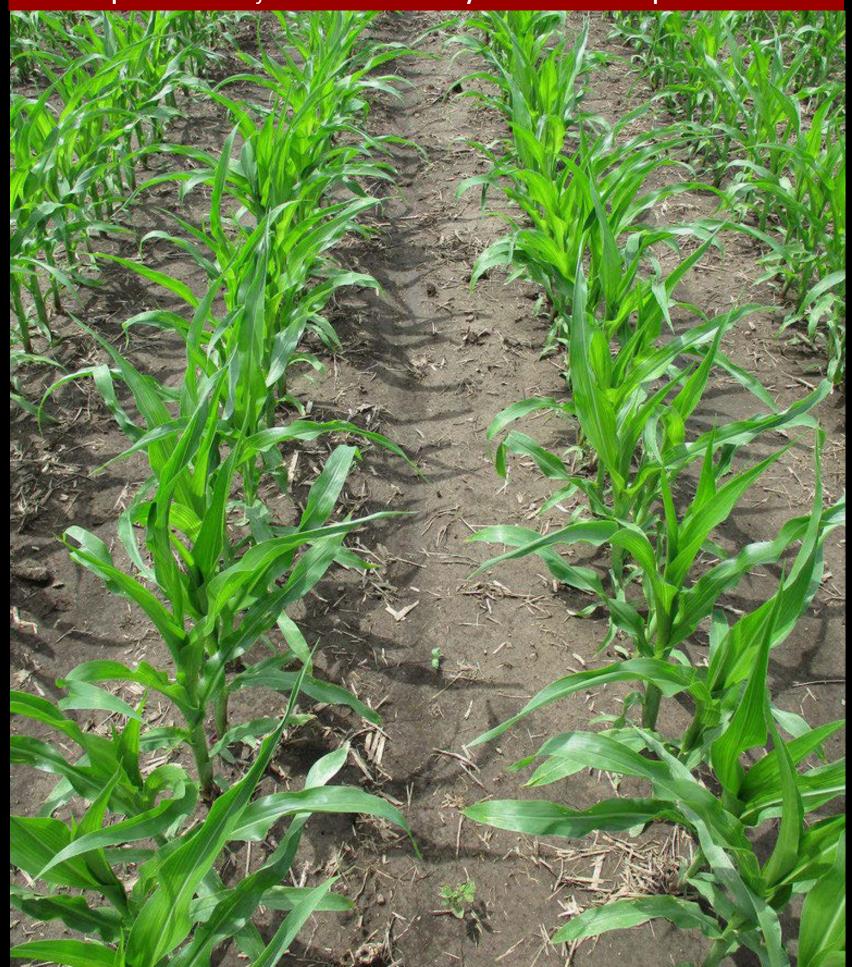

<sup>\*</sup>All POST treatments included appropriate adjuvants

Plot pictures taken on 6/3
19 days after the PRE application
The day of the Early POST application

The number in the upper right-hand corner is the average % giant ragweed control of 4 replications

PRE: 64 fl oz Harness Max fb

POST: 24 fl oz DiFlexx DUO + 30 fl oz Roundup PM

PRE: 2.5 pt SureStart II fb POST: 8 fl oz Clarity + 30 fl oz Roundup PM

POST: 4 oz Realm Q + 8 fl oz Clarity + 30 fl oz Roundup PM