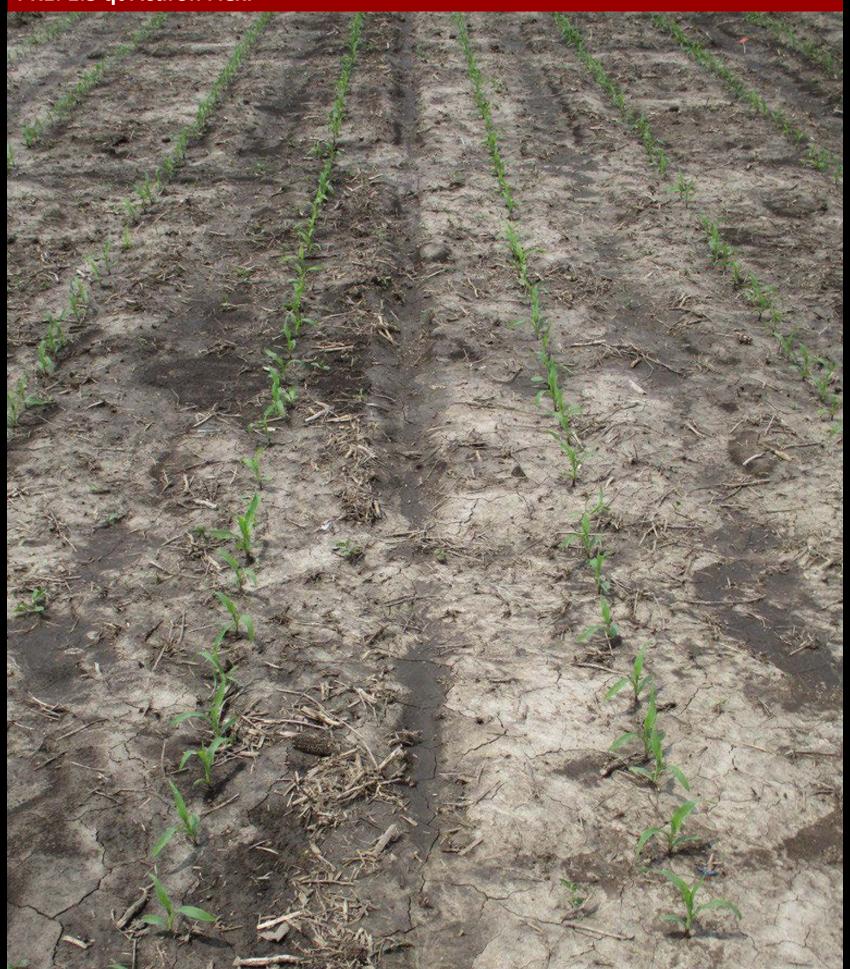

<sup>\*</sup>All POST treatments included appropriate adjuvants

Plot pictures taken on 6/3
19 days after the PRE application
The day of the Early POST application

The number in the upper right-hand corner is the average % giant ragweed control of 4 replications

Giant ragweed pressure was variable among replications so the picture shown may not be entirely representative of the average control % of all replications

PRE: 64 fl oz Harness Max fb

POST: 8 fl oz DiFlexx + 30 fl oz Roundup PM