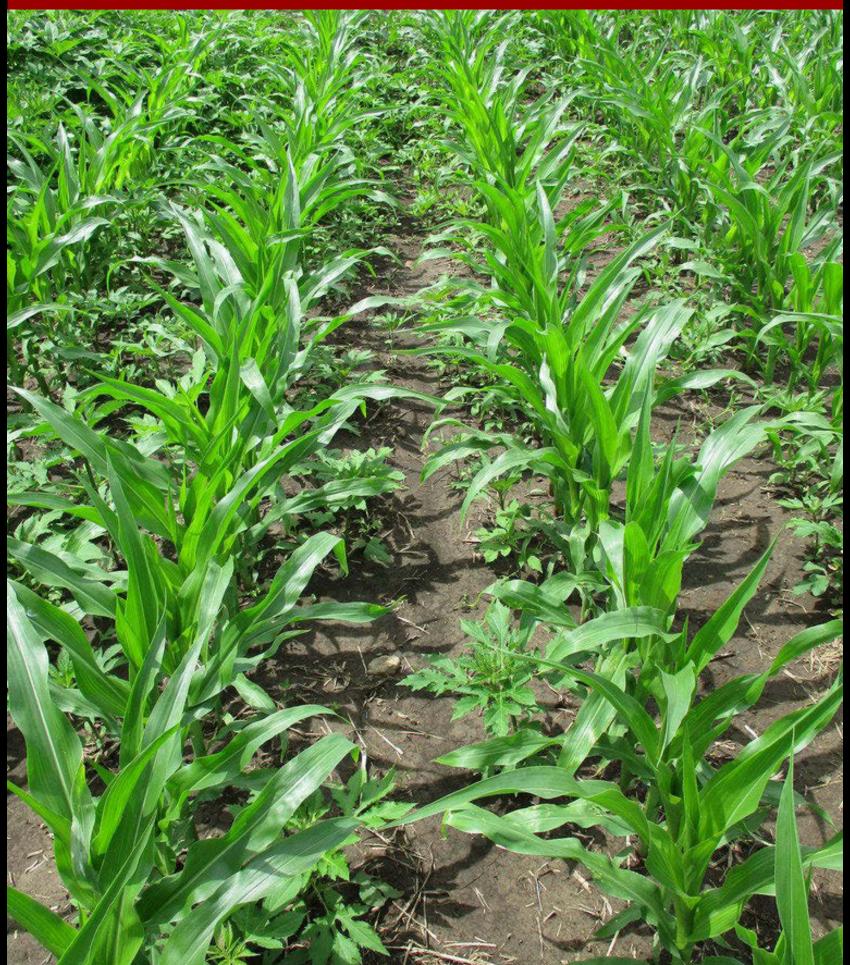

Plot pictures taken on 6/13
29 days after the PRE application
10 days after Early POST application
The day of the POST application

The number in the upper right-hand corner is the average % giant ragweed control of 4 replications

PRE: 64 fl oz Harness Max fb

POST: 24 fl oz DiFlexx DUO + 30 fl oz Roundup PM

PRE: 2.5 pt SureStart II fb POST: 8 fl oz Clarity + 30 fl oz Roundup PM

POST: 4 oz Realm Q + 8 fl oz Clarity + 30 fl oz Roundup PM