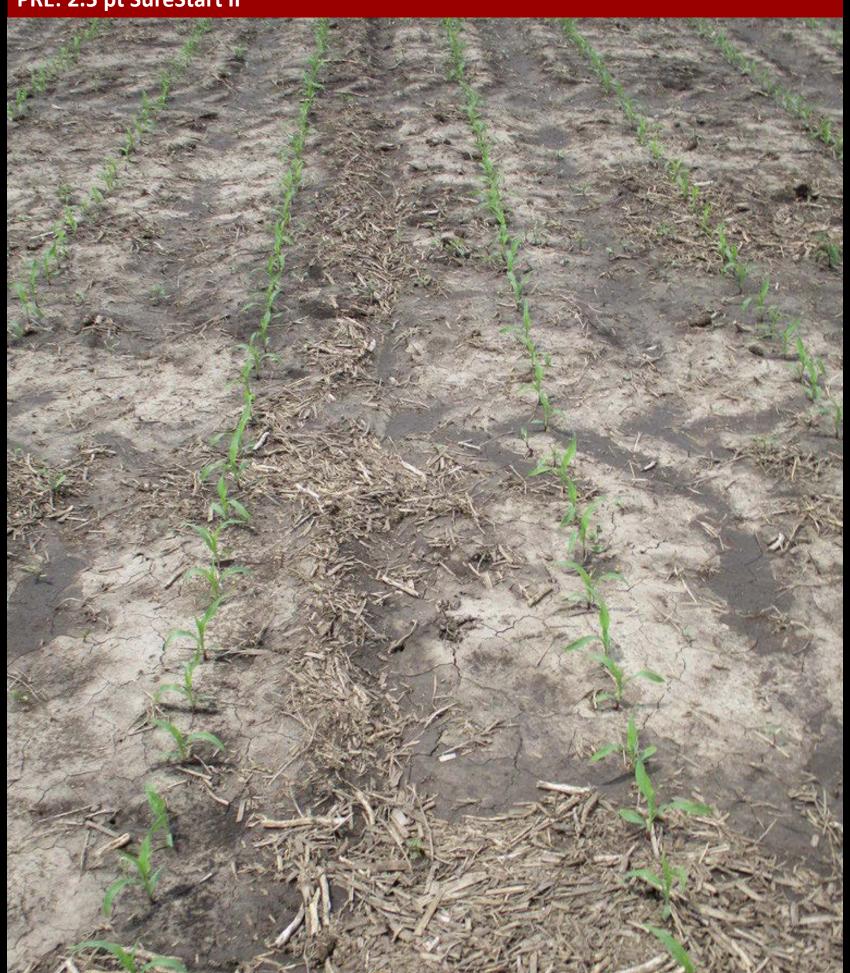

<sup>\*</sup>All POST treatments included appropriate adjuvants

Plot pictures taken on 6/3
19 days after the PRE application
The day of the Early POST application

The number in the upper right-hand corner is the average % giant ragweed control of 4 replications

PRE: 64 fl oz Harness Max fb

POST: 24 fl oz DiFlexx DUO + 30 fl oz Roundup PM

PRE: 2.5 pt SureStart II fb POST: 8 fl oz Clarity + 30 fl oz Roundup PM

POST: 4 oz Realm Q + 8 fl oz Clarity + 30 fl oz Roundup PM