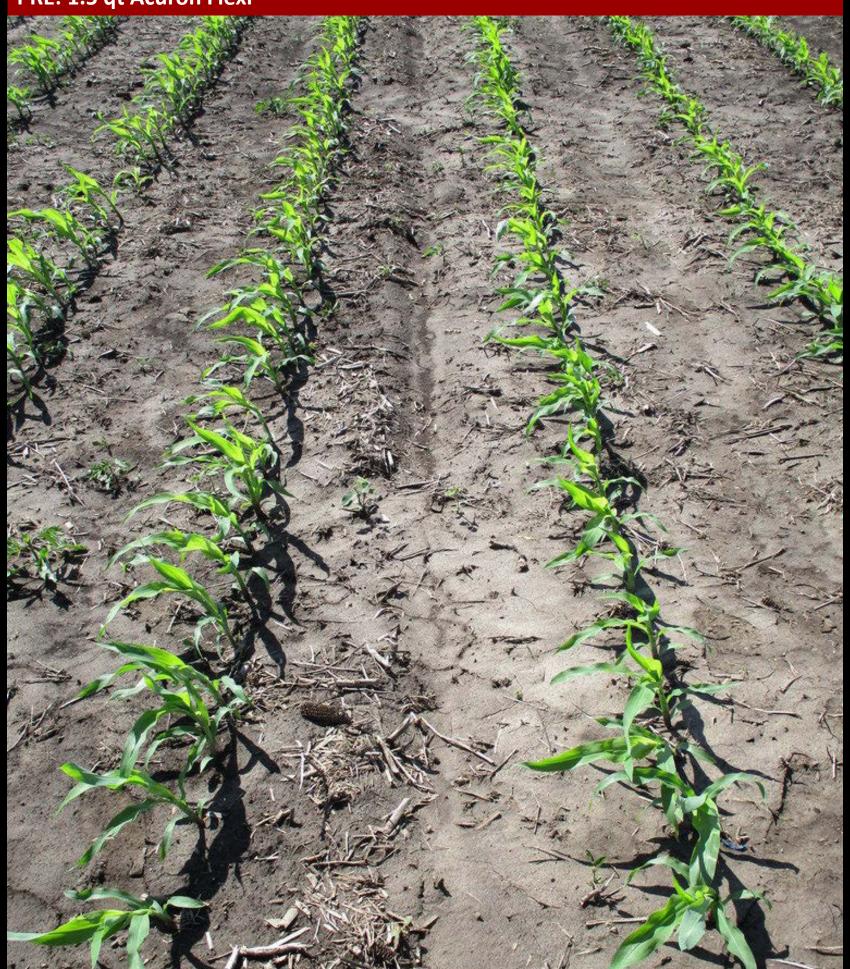

|                                                                             | APP         | Giant Ragweed Control % |      |      |      |
|-----------------------------------------------------------------------------|-------------|-------------------------|------|------|------|
| Herbicide Treatment*                                                        | Timing      | 6/3                     | 6/13 | 6/26 | 10/9 |
| 75 fl oz Harness Max                                                        | PRE         | 76                      | 85   | 56   | 63   |
| 28 fl oz DiFlexx DUO + 30 fl oz Roundup PM                                  | EPOST       | 0                       | 91   | 71   | 86   |
| 64 fl oz Harness Max<br>8 fl oz DiFlexx + 30 fl oz Roundup PM               | PRE<br>POST | 75                      | 83   | 78   | 98   |
| 64 fl oz Harness Max<br>28 fl oz DiFlexx DUO + 30 fl oz Roundup PM          | PRE<br>POST | 75                      | 83   | 82   | 98   |
| 2.25 qt Acuron Flexi                                                        | PRE         | 89                      | 91   | 71   | 89   |
| 4 pt Halex GT + 8 fl oz Clarity                                             | EPOST       | 0                       | 93   | 75   | 94   |
| 1.5 qt Acuron Flexi<br>8 fl oz Clarity + 30 fl oz Roundup PM                | PRE<br>POST | 73                      | 81   | 87   | 98   |
| 1.1 qt Acuron Flexi<br>3.6 pt Halex GT + 8 fl oz Clarity                    | PRE<br>POST | 84                      | 86   | 81   | 94   |
| 2.5 pt SureStart II                                                         | PRE         | 83                      | 79   | 51   | 60   |
| 4 oz Realm Q + 8 fl oz Clarity + 30 fl oz Roundup PM                        | EPOST       | 0                       | 90   | 67   | 89   |
| 2.5 pt SureStart II<br>8 fl oz Clarity + 30 fl oz Roundup PM                | PRE<br>POST | 81                      | 74   | 82   | 99   |
| 2.5 pt SureStart II<br>4 oz Realm Q + 8 fl oz Clarity + 30 fl oz Roundup PM | PRE<br>POST | 86                      | 76   | 85   | 99   |

<sup>\*</sup>All POST treatments included appropriate adjuvants

Plot pictures taken on 6/3
19 days after the PRE application
The day of the Early POST application

The number in the upper right-hand corner is the average % giant ragweed control of 4 replications