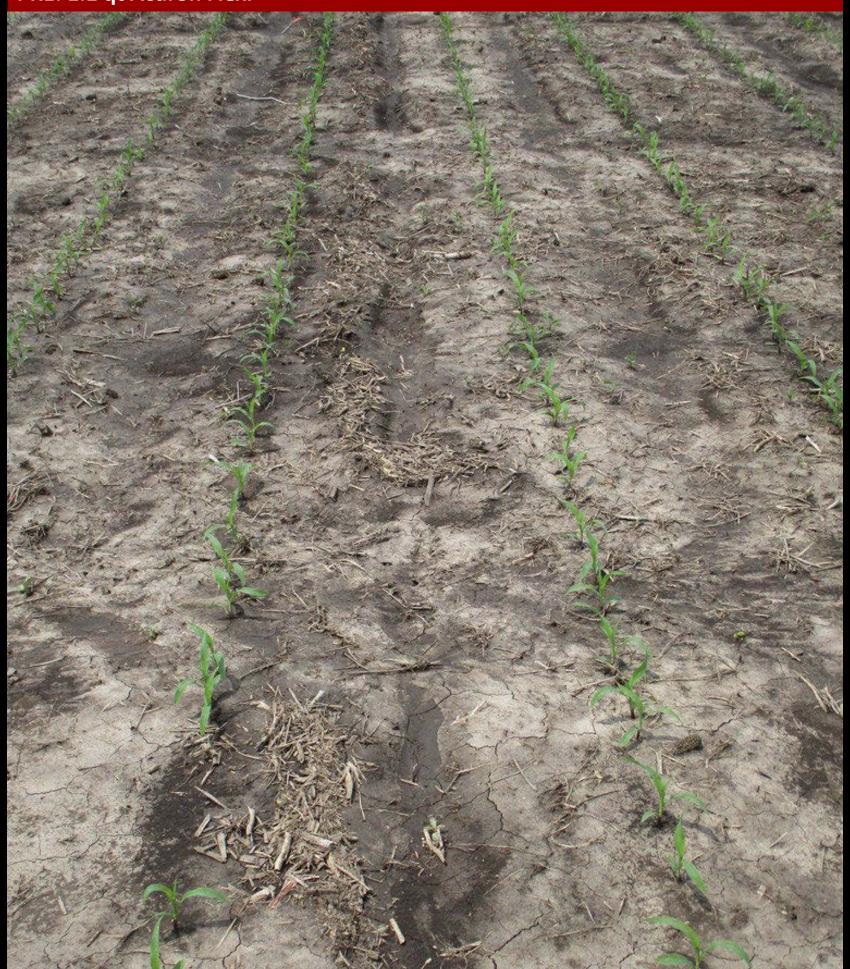

<sup>\*</sup>All POST treatments included appropriate adjuvants

Plot pictures taken on 6/3
19 days after the PRE application
The day of the Early POST application

The number in the upper right-hand corner is the average % giant ragweed control of 4 replications

PRE: 64 fl oz Harness Max fb

POST: 24 fl oz DiFlexx DUO + 30 fl oz Roundup PM

PRE: 2.5 pt SureStart II fb POST: 8 fl oz Clarity + 30 fl oz Roundup PM

POST: 4 oz Realm Q + 8 fl oz Clarity + 30 fl oz Roundup PM