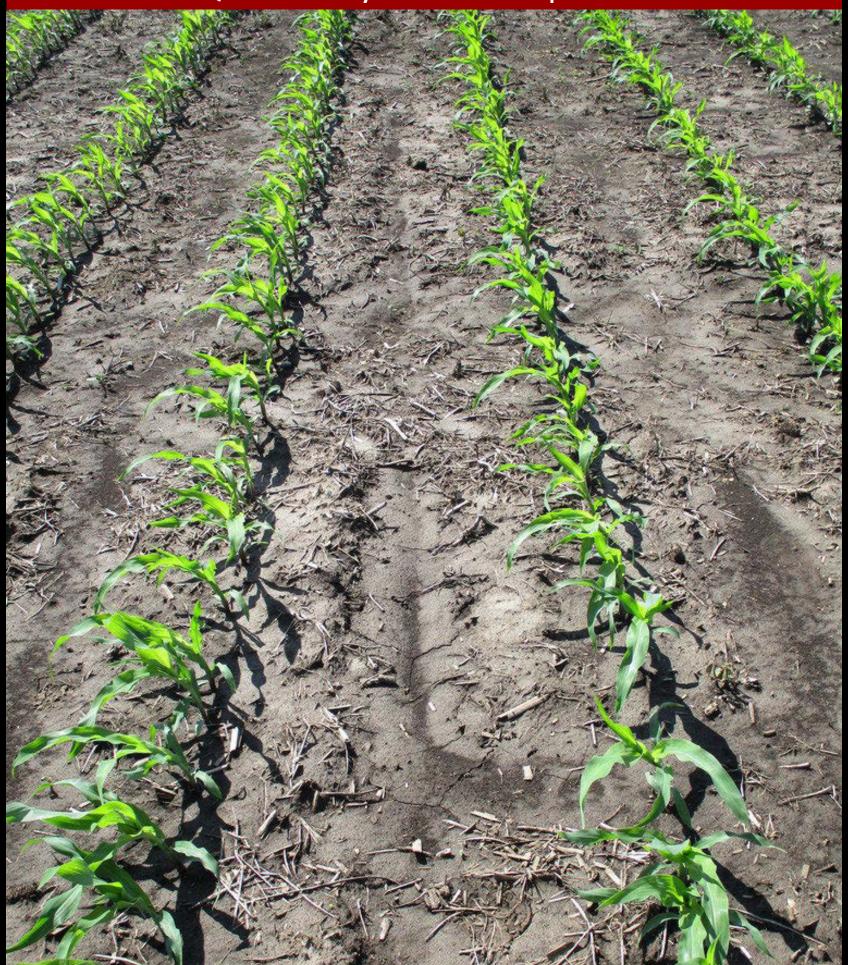

<sup>\*</sup>All POST treatments included appropriate adjuvants

Plot pictures taken on 6/3
19 days after the PRE application
The day of the Early POST application

The number in the upper right-hand corner is the average % giant ragweed control of 4 replications

Giant ragweed pressure was variable among replications so the picture shown may not be entirely representative of the average control % of all replications

PRE: 64 fl oz Harness Max fb

POST: 8 fl oz DiFlexx + 30 fl oz Roundup PM