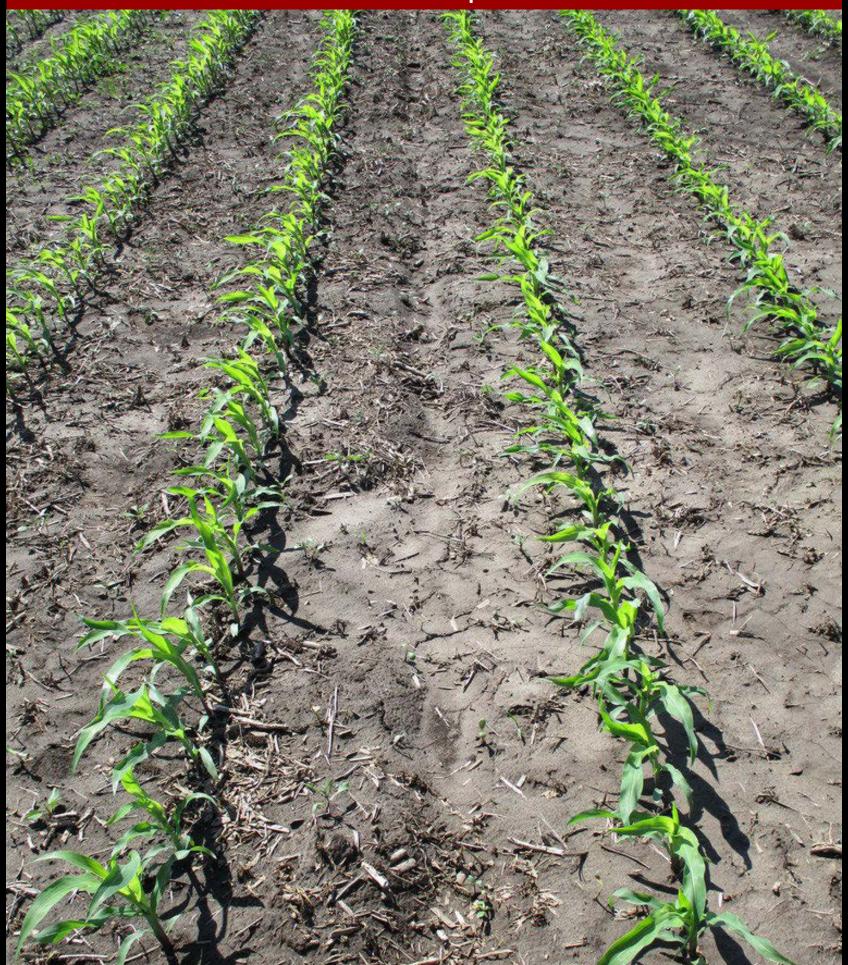

Plot pictures taken on 6/26
42 days after the PRE application
23 days after Early POST application
13 days after the POST application

The number in the upper right-hand corner is the average % giant ragweed control of 4 replications