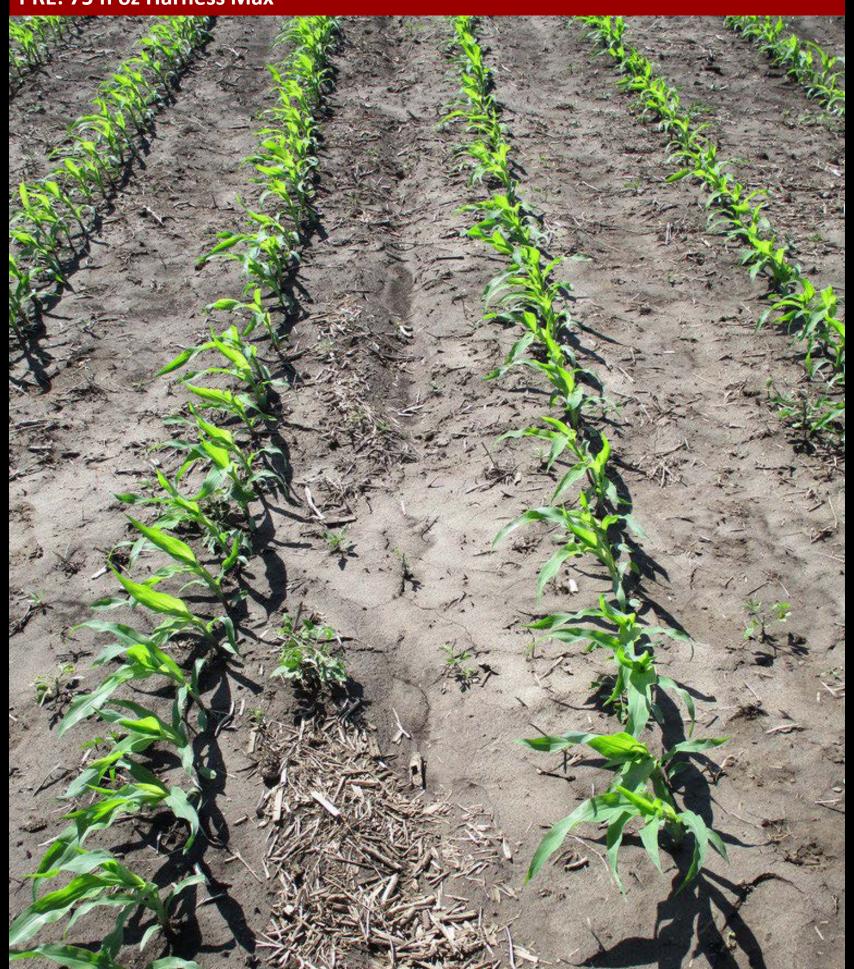

|                                                                             | APP         | Giant Ragweed Control % |      |      |      |
|-----------------------------------------------------------------------------|-------------|-------------------------|------|------|------|
| Herbicide Treatment*                                                        | Timing      | 6/3                     | 6/13 | 6/26 | 10/9 |
| 75 fl oz Harness Max                                                        | PRE         | 76                      | 85   | 56   | 63   |
| 28 fl oz DiFlexx DUO + 30 fl oz Roundup PM                                  | EPOST       | 0                       | 91   | 71   | 86   |
| 64 fl oz Harness Max<br>8 fl oz DiFlexx + 30 fl oz Roundup PM               | PRE<br>POST | 75                      | 83   | 78   | 98   |
| 64 fl oz Harness Max<br>28 fl oz DiFlexx DUO + 30 fl oz Roundup PM          | PRE<br>POST | 75                      | 83   | 82   | 98   |
| 2.25 qt Acuron Flexi                                                        | PRE         | 89                      | 91   | 71   | 89   |
| 4 pt Halex GT + 8 fl oz Clarity                                             | EPOST       | 0                       | 93   | 75   | 94   |
| 1.5 qt Acuron Flexi<br>8 fl oz Clarity + 30 fl oz Roundup PM                | PRE<br>POST | 73                      | 81   | 87   | 98   |
| 1.1 qt Acuron Flexi<br>3.6 pt Halex GT + 8 fl oz Clarity                    | PRE<br>POST | 84                      | 86   | 81   | 94   |
| 2.5 pt SureStart II                                                         | PRE         | 83                      | 79   | 51   | 60   |
| 4 oz Realm Q + 8 fl oz Clarity + 30 fl oz Roundup PM                        | EPOST       | 0                       | 90   | 67   | 89   |
| 2.5 pt SureStart II<br>8 fl oz Clarity + 30 fl oz Roundup PM                | PRE<br>POST | 81                      | 74   | 82   | 99   |
| 2.5 pt SureStart II<br>4 oz Realm Q + 8 fl oz Clarity + 30 fl oz Roundup PM | PRE<br>POST | 86                      | 76   | 85   | 99   |

<sup>\*</sup>All POST treatments included appropriate adjuvants

Plot pictures taken on 6/3
19 days after the PRE application
The day of the Early POST application

The number in the upper right-hand corner is the average % giant ragweed control of 4 replications