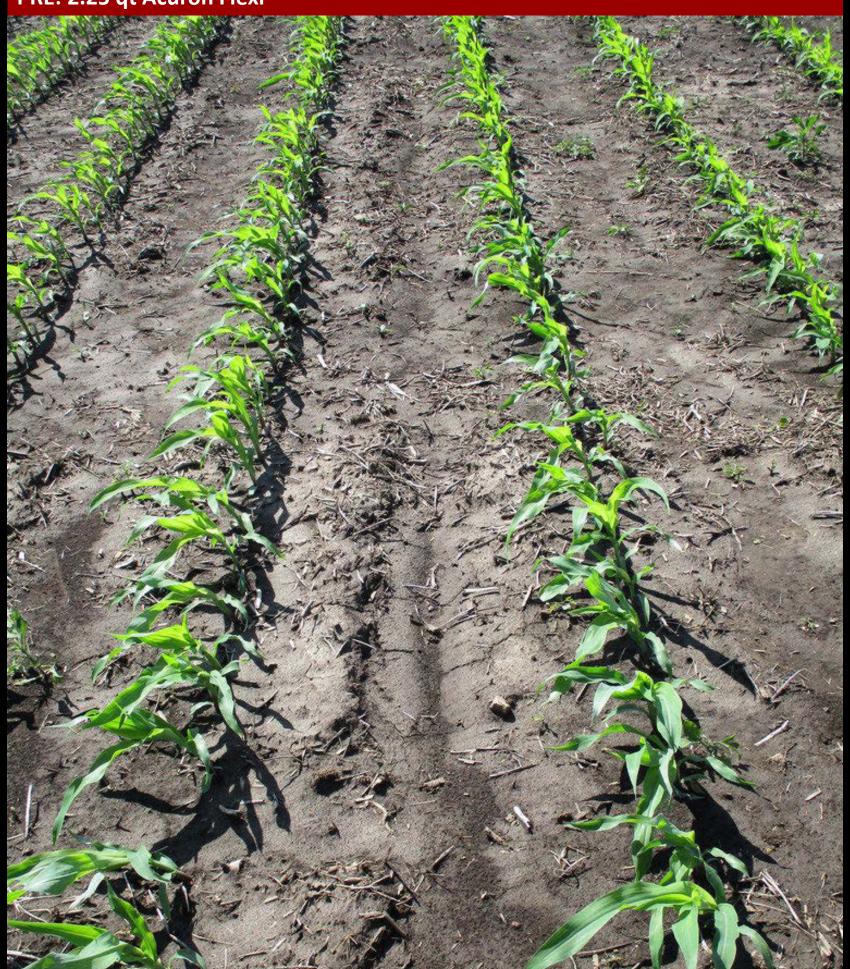

|                                                                             | APP         | Giant Ragweed Control % |      |      |      |
|-----------------------------------------------------------------------------|-------------|-------------------------|------|------|------|
| Herbicide Treatment*                                                        | Timing      | 6/3                     | 6/13 | 6/26 | 10/9 |
| 75 fl oz Harness Max                                                        | PRE         | 76                      | 85   | 56   | 63   |
| 28 fl oz DiFlexx DUO + 30 fl oz Roundup PM                                  | EPOST       | 0                       | 91   | 71   | 86   |
| 64 fl oz Harness Max<br>8 fl oz DiFlexx + 30 fl oz Roundup PM               | PRE<br>POST | 75                      | 83   | 78   | 98   |
| 64 fl oz Harness Max<br>28 fl oz DiFlexx DUO + 30 fl oz Roundup PM          | PRE<br>POST | 75                      | 83   | 82   | 98   |
| 2.25 qt Acuron Flexi                                                        | PRE         | 89                      | 91   | 71   | 89   |
| 4 pt Halex GT + 8 fl oz Clarity                                             | EPOST       | 0                       | 93   | 75   | 94   |
| 1.5 qt Acuron Flexi<br>8 fl oz Clarity + 30 fl oz Roundup PM                | PRE<br>POST | 73                      | 81   | 87   | 98   |
| 1.1 qt Acuron Flexi<br>3.6 pt Halex GT + 8 fl oz Clarity                    | PRE<br>POST | 84                      | 86   | 81   | 94   |
| 2.5 pt SureStart II                                                         | PRE         | 83                      | 79   | 51   | 60   |
| 4 oz Realm Q + 8 fl oz Clarity + 30 fl oz Roundup PM                        | EPOST       | 0                       | 90   | 67   | 89   |
| 2.5 pt SureStart II<br>8 fl oz Clarity + 30 fl oz Roundup PM                | PRE<br>POST | 81                      | 74   | 82   | 99   |
| 2.5 pt SureStart II<br>4 oz Realm Q + 8 fl oz Clarity + 30 fl oz Roundup PM | PRE<br>POST | 86                      | 76   | 85   | 99   |

<sup>\*</sup>All POST treatments included appropriate adjuvants

Plot pictures taken on 6/3
19 days after the PRE application
The day of the Early POST application

The number in the upper right-hand corner is the average % giant ragweed control of 4 replications