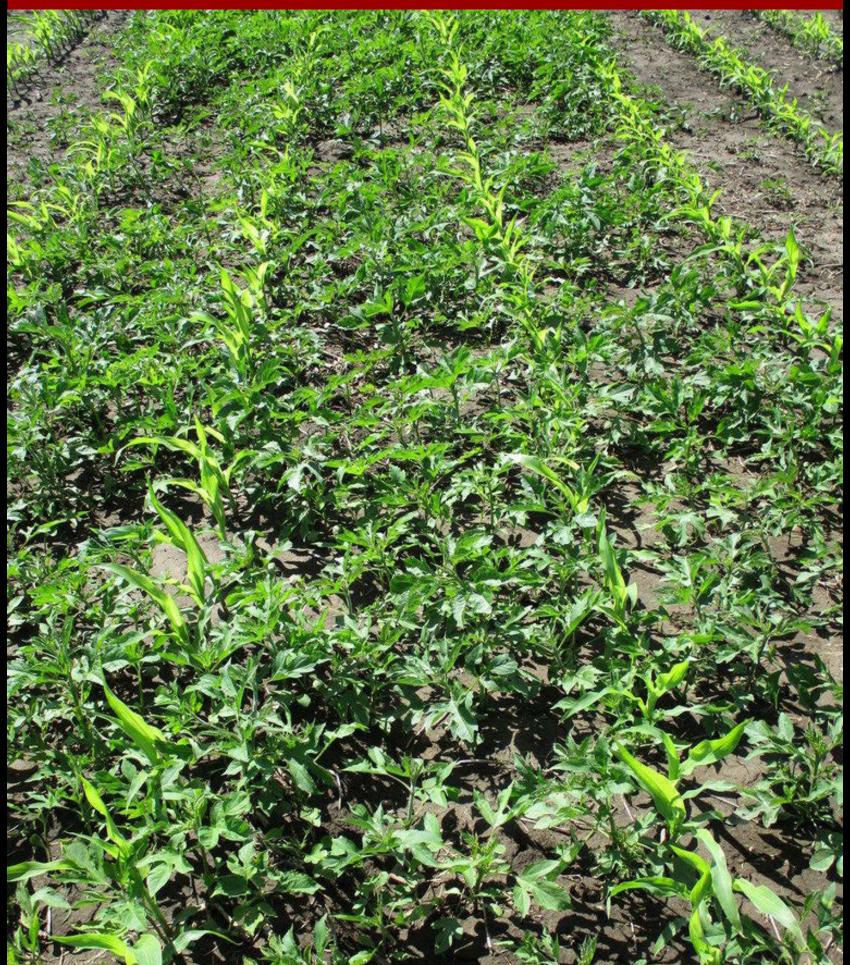

Plot pictures taken on 6/26
42 days after the PRE application
23 days after Early POST application
13 days after the POST application

The number in the upper right-hand corner is the average % giant ragweed control of 4 replications

Giant ragweed pressure was variable among replications so the picture shown may not be entirely representative of the average control % of all replications

PRE: 64 fl oz Harness Max fb

POST: 8 fl oz DiFlexx + 30 fl oz Roundup PM