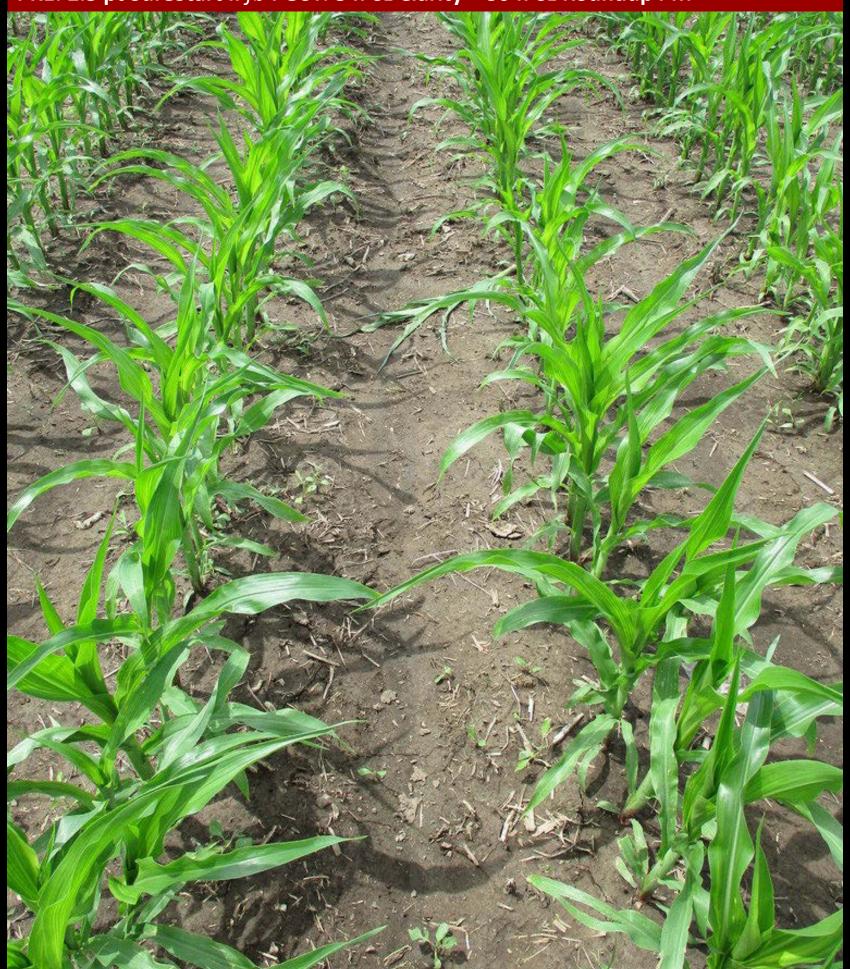

Plot pictures taken on 6/26
42 days after the PRE application
23 days after Early POST application
13 days after the POST application

The number in the upper right-hand corner is the average % giant ragweed control of 4 replications

Giant ragweed pressure was variable among replications so the picture shown may not be entirely representative of the average control % of all replications

PRE: 64 fl oz Harness Max fb

POST: 8 fl oz DiFlexx + 30 fl oz Roundup PM