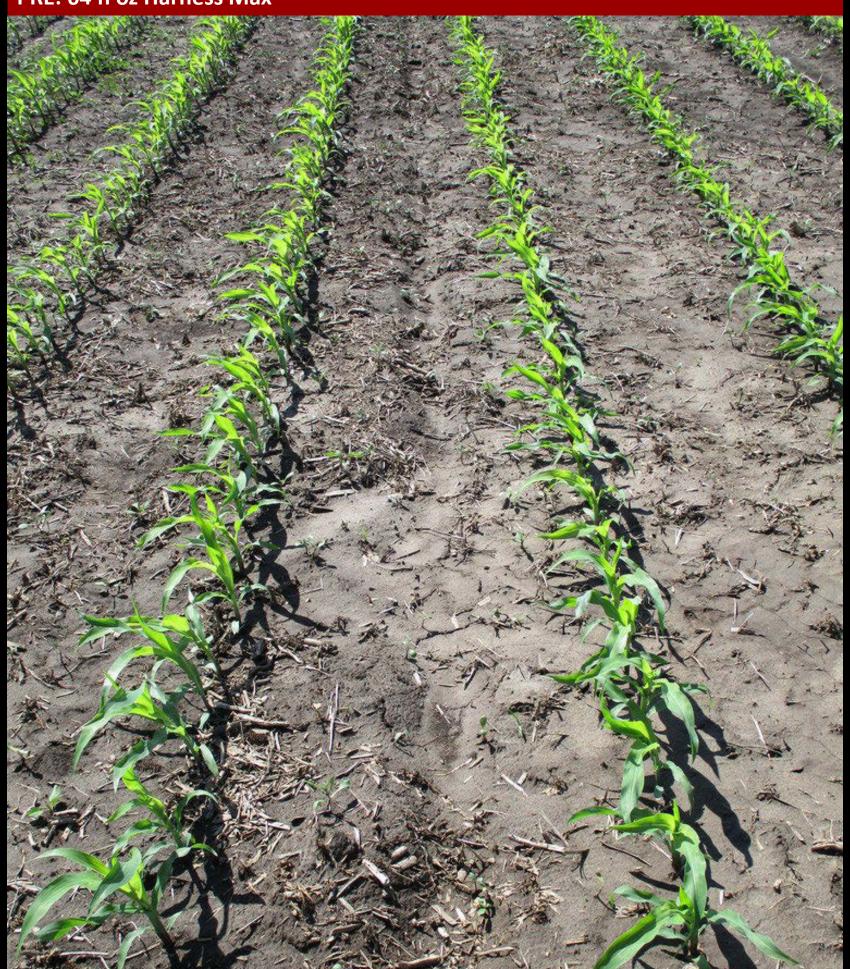

|                                                                             | APP         | Giant Ragweed Control % |      |      |      |
|-----------------------------------------------------------------------------|-------------|-------------------------|------|------|------|
| Herbicide Treatment*                                                        | Timing      | 6/3                     | 6/13 | 6/26 | 10/9 |
| 75 fl oz Harness Max                                                        | PRE         | 76                      | 85   | 56   | 63   |
| 28 fl oz DiFlexx DUO + 30 fl oz Roundup PM                                  | EPOST       | 0                       | 91   | 71   | 86   |
| 64 fl oz Harness Max<br>8 fl oz DiFlexx + 30 fl oz Roundup PM               | PRE<br>POST | 75                      | 83   | 78   | 98   |
| 64 fl oz Harness Max<br>28 fl oz DiFlexx DUO + 30 fl oz Roundup PM          | PRE<br>POST | 75                      | 83   | 82   | 98   |
| 2.25 qt Acuron Flexi                                                        | PRE         | 89                      | 91   | 71   | 89   |
| 4 pt Halex GT + 8 fl oz Clarity                                             | EPOST       | 0                       | 93   | 75   | 94   |
| 1.5 qt Acuron Flexi<br>8 fl oz Clarity + 30 fl oz Roundup PM                | PRE<br>POST | 73                      | 81   | 87   | 98   |
| 1.1 qt Acuron Flexi<br>3.6 pt Halex GT + 8 fl oz Clarity                    | PRE<br>POST | 84                      | 86   | 81   | 94   |
| 2.5 pt SureStart II                                                         | PRE         | 83                      | 79   | 51   | 60   |
| 4 oz Realm Q + 8 fl oz Clarity + 30 fl oz Roundup PM                        | EPOST       | 0                       | 90   | 67   | 89   |
| 2.5 pt SureStart II<br>8 fl oz Clarity + 30 fl oz Roundup PM                | PRE<br>POST | 81                      | 74   | 82   | 99   |
| 2.5 pt SureStart II<br>4 oz Realm Q + 8 fl oz Clarity + 30 fl oz Roundup PM | PRE<br>POST | 86                      | 76   | 85   | 99   |

<sup>\*</sup>All POST treatments included appropriate adjuvants

Plot pictures taken on 6/3
19 days after the PRE application
The day of the Early POST application

The number in the upper right-hand corner is the average % giant ragweed control of 4 replications

Giant ragweed pressure was variable among replications so the picture shown may not be entirely representative of the average control % of all replications

PRE: 64 fl oz Harness Max fb

POST: 8 fl oz DiFlexx + 30 fl oz Roundup PM