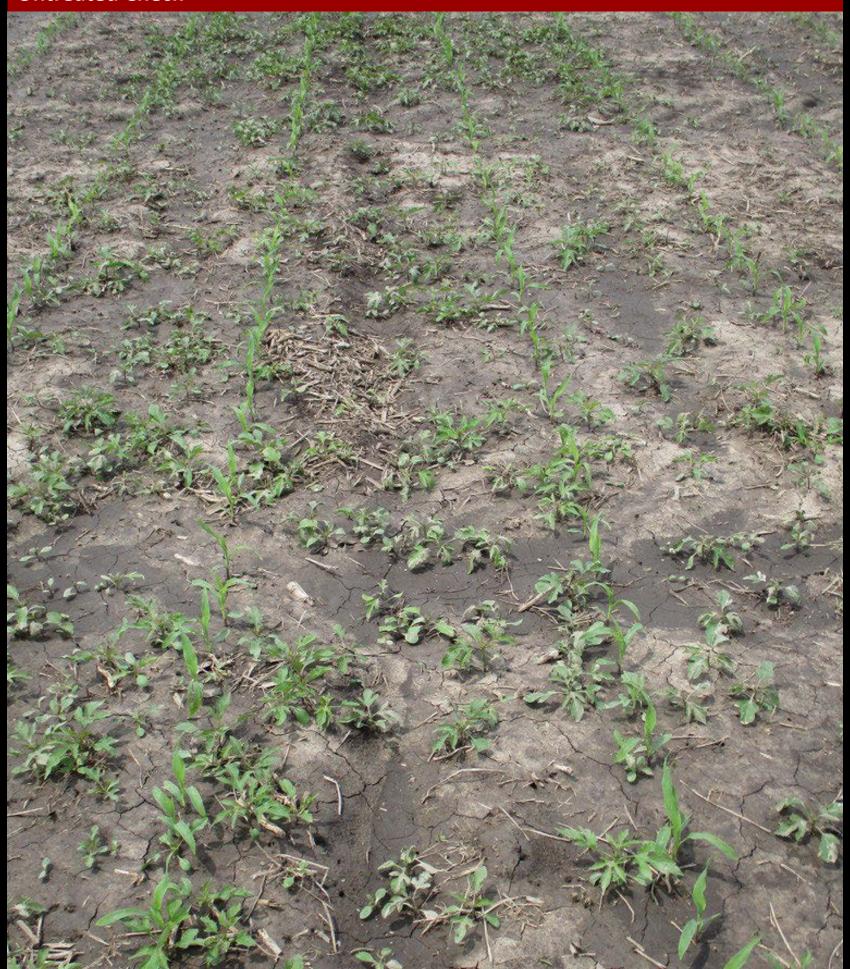

<sup>\*</sup>All POST treatments included appropriate adjuvants

Plot pictures taken on 6/3
19 days after the PRE application
The day of the Early POST application

The number in the upper right-hand corner is the average % giant ragweed control of 4 replications

Giant ragweed pressure was variable among replications so the picture shown may not be entirely representative of the average control % of all replications

PRE: 64 fl oz Harness Max fb

POST: 8 fl oz DiFlexx + 30 fl oz Roundup PM