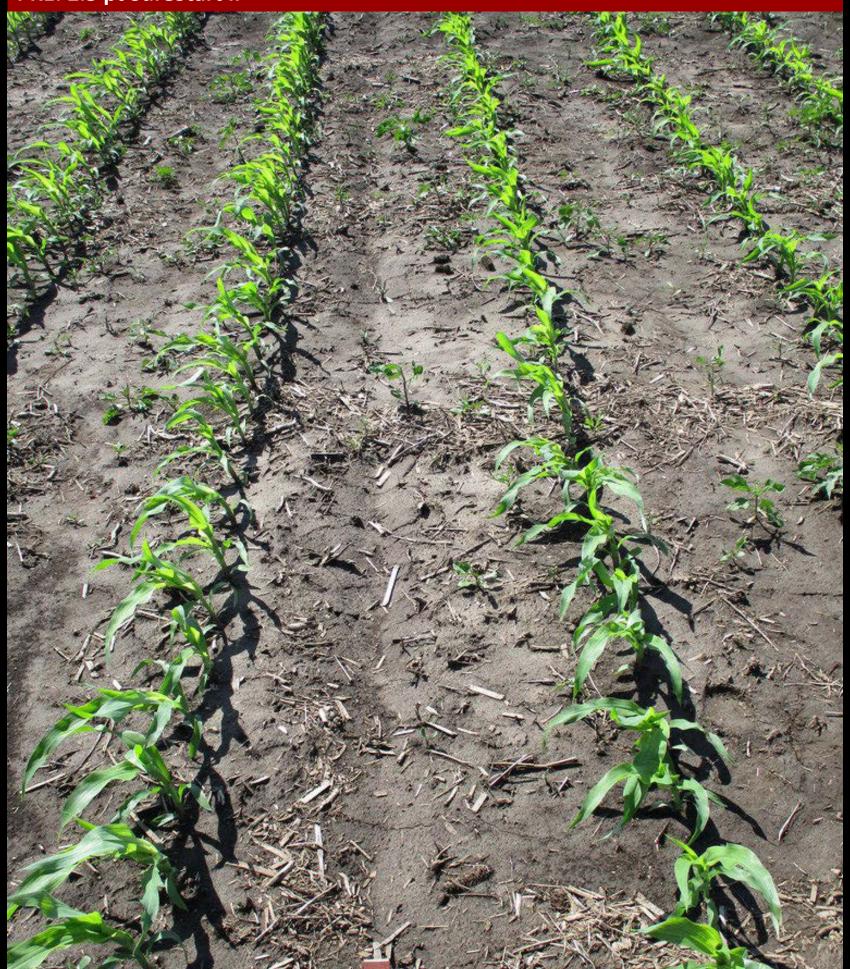

Plot pictures taken on 6/13
29 days after the PRE application
10 days after Early POST application
The day of the POST application

The number in the upper right-hand corner is the average % giant ragweed control of 4 replications