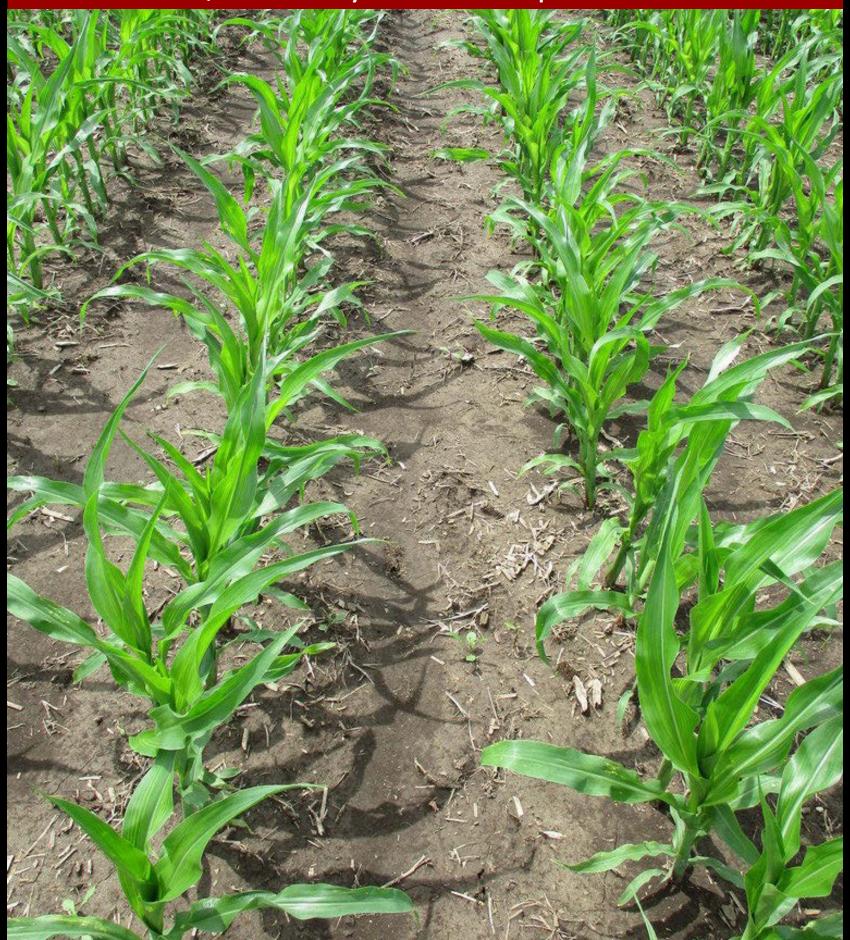

Plot pictures taken on 6/26
42 days after the PRE application
23 days after Early POST application
13 days after the POST application

The number in the upper right-hand corner is the average % giant ragweed control of 4 replications

PRE: 64 fl oz Harness Max fb

POST: 24 fl oz DiFlexx DUO + 30 fl oz Roundup PM

PRE: 2.5 pt SureStart II fb POST: 8 fl oz Clarity + 30 fl oz Roundup PM

POST: 4 oz Realm Q + 8 fl oz Clarity + 30 fl oz Roundup PM