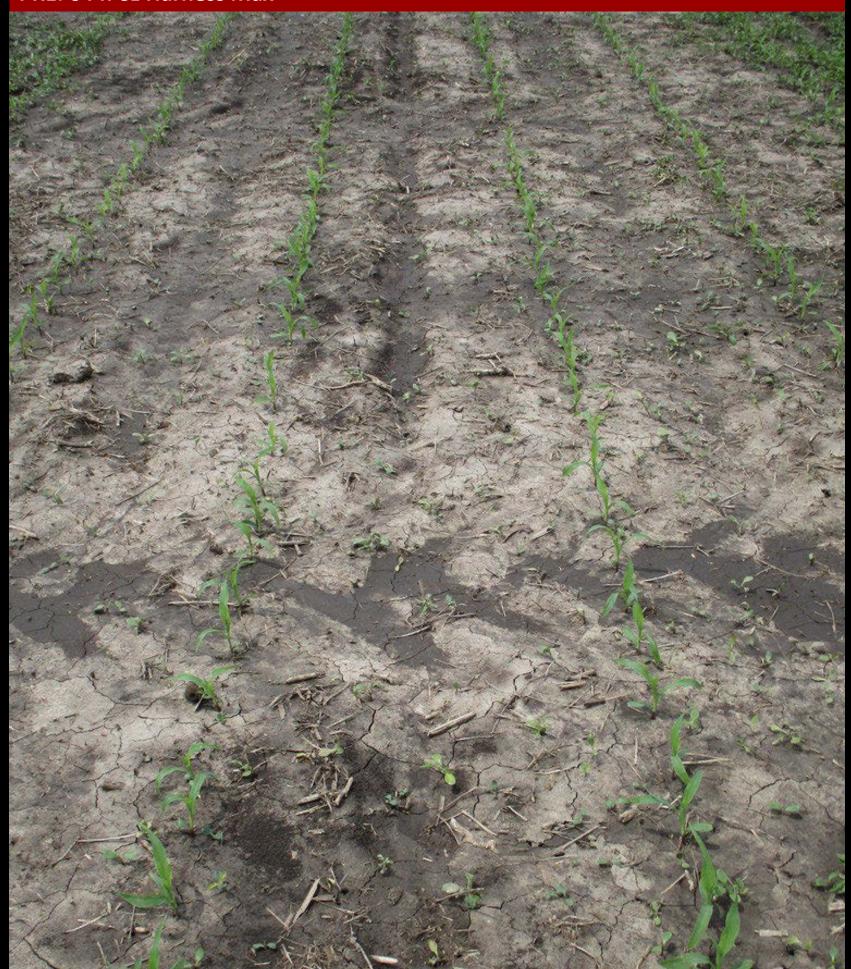

<sup>\*</sup>All POST treatments included appropriate adjuvants

Plot pictures taken on 6/3
19 days after the PRE application
The day of the Early POST application

The number in the upper right-hand corner is the average % giant ragweed control of 4 replications

PRE: 64 fl oz Harness Max fb

POST: 24 fl oz DiFlexx DUO + 30 fl oz Roundup PM

PRE: 2.5 pt SureStart II fb POST: 8 fl oz Clarity + 30 fl oz Roundup PM

POST: 4 oz Realm Q + 8 fl oz Clarity + 30 fl oz Roundup PM