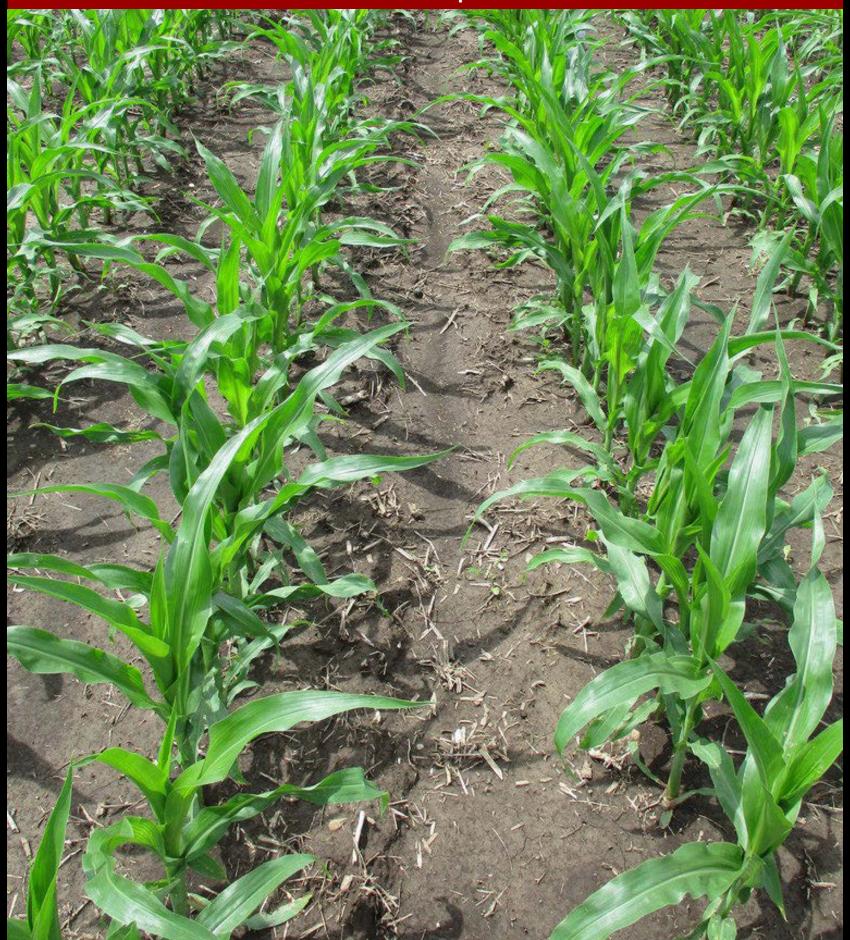

<sup>\*</sup>All POST treatments included appropriate adjuvants

Plot pictures taken on 6/3
19 days after the PRE application
The day of the Early POST application

The number in the upper right-hand corner is the average % giant ragweed control of 4 replications

PRE: 64 fl oz Harness Max fb

POST: 24 fl oz DiFlexx DUO + 30 fl oz Roundup PM

PRE: 2.5 pt SureStart II fb POST: 8 fl oz Clarity + 30 fl oz Roundup PM

POST: 4 oz Realm Q + 8 fl oz Clarity + 30 fl oz Roundup PM