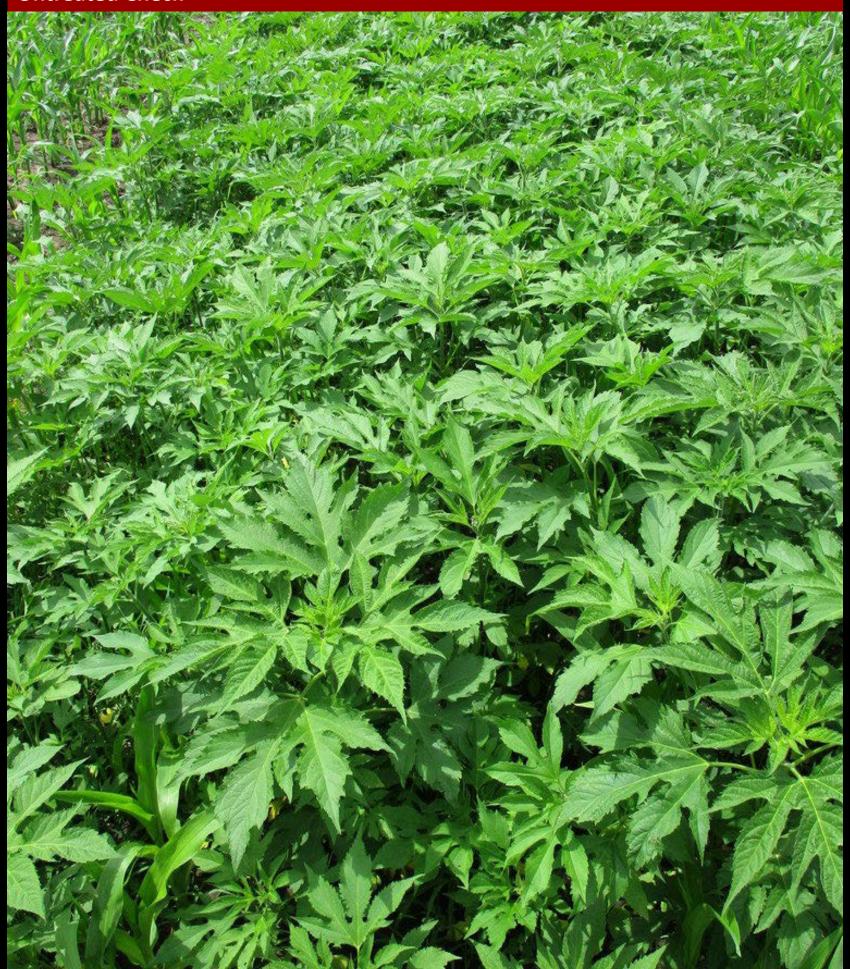

<sup>\*</sup>All POST treatments included appropriate adjuvants

Plot pictures taken on 6/3
19 days after the PRE application
The day of the Early POST application

The number in the upper right-hand corner is the average % giant ragweed control of 4 replications

Giant ragweed pressure was variable among replications so the picture shown may not be entirely representative of the average control % of all replications

PRE: 64 fl oz Harness Max fb

POST: 8 fl oz DiFlexx + 30 fl oz Roundup PM