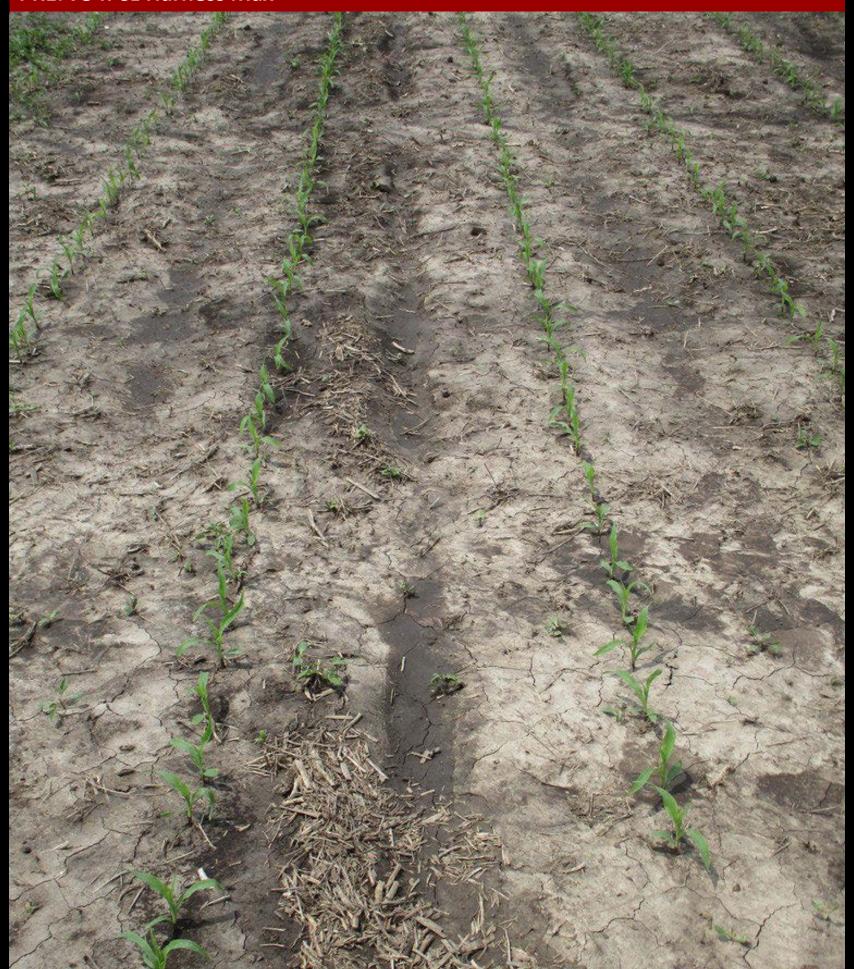

<sup>\*</sup>All POST treatments included appropriate adjuvants

Plot pictures taken on 6/3
19 days after the PRE application
The day of the Early POST application

The number in the upper right-hand corner is the average % giant ragweed control of 4 replications

Giant ragweed pressure was variable among replications so the picture shown may not be entirely representative of the average control % of all replications

PRE: 64 fl oz Harness Max fb

POST: 8 fl oz DiFlexx + 30 fl oz Roundup PM