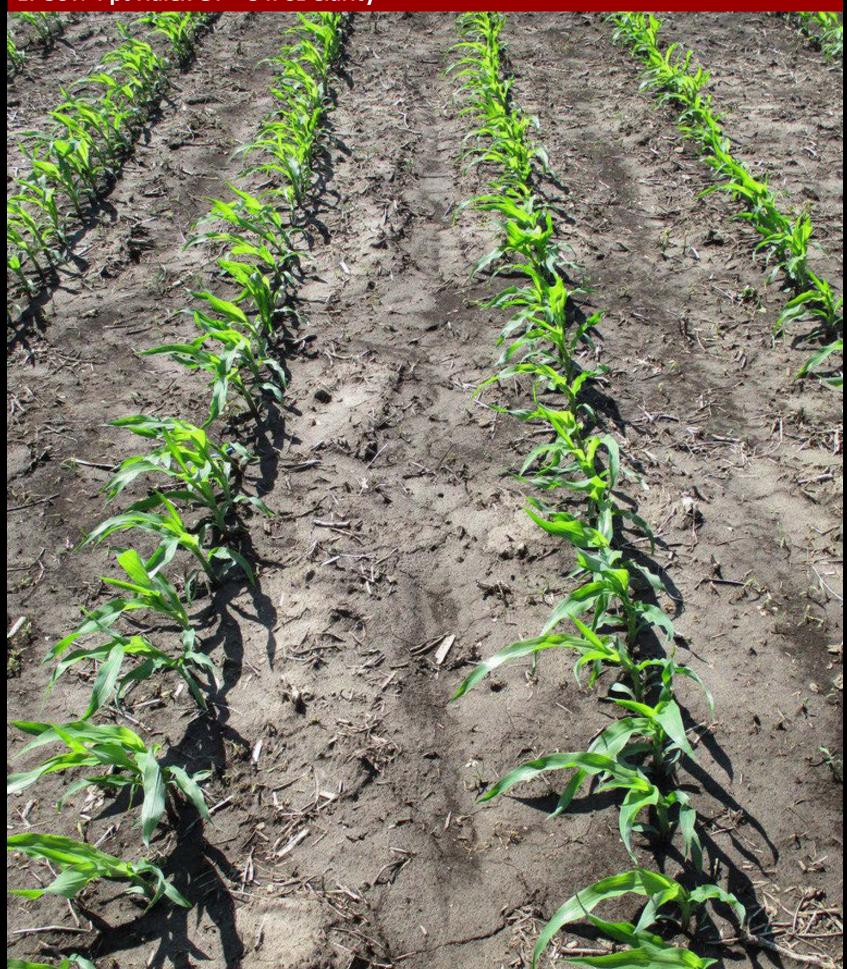

Giant ragweed pressure was variable among replications so the picture shown may not be entirely representative of the average control % of all replications

PRE: 64 fl oz Harness Max fb

POST: 8 fl oz DiFlexx + 30 fl oz Roundup PM

PRE: 64 fl oz Harness Max fb

POST: 24 fl oz DiFlexx DUO + 30 fl oz Roundup PM

PRE: 2.5 pt SureStart II fb POST: 8 fl oz Clarity + 30 fl oz Roundup PM

POST: 4 oz Realm Q + 8 fl oz Clarity + 30 fl oz Roundup PM