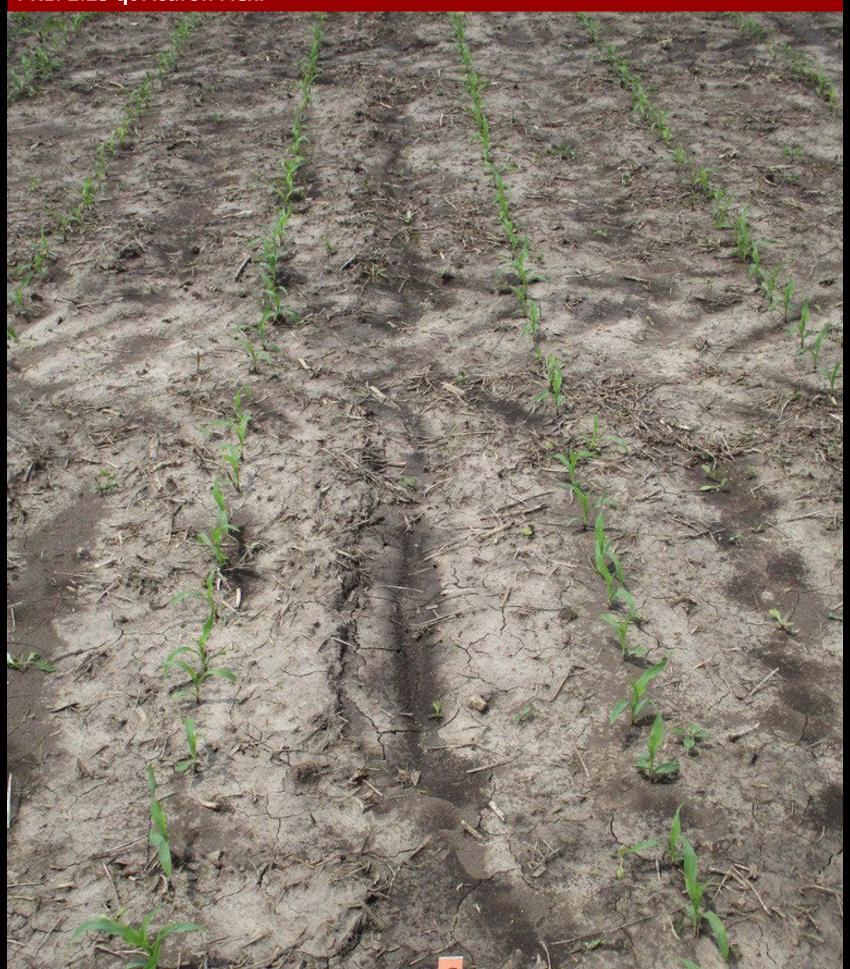

<sup>\*</sup>All POST treatments included appropriate adjuvants

Plot pictures taken on 6/3
19 days after the PRE application
The day of the Early POST application

The number in the upper right-hand corner is the average % giant ragweed control of 4 replications

PRE: 64 fl oz Harness Max fb

POST: 24 fl oz DiFlexx DUO + 30 fl oz Roundup PM

PRE: 2.5 pt SureStart II fb POST: 8 fl oz Clarity + 30 fl oz Roundup PM

POST: 4 oz Realm Q + 8 fl oz Clarity + 30 fl oz Roundup PM