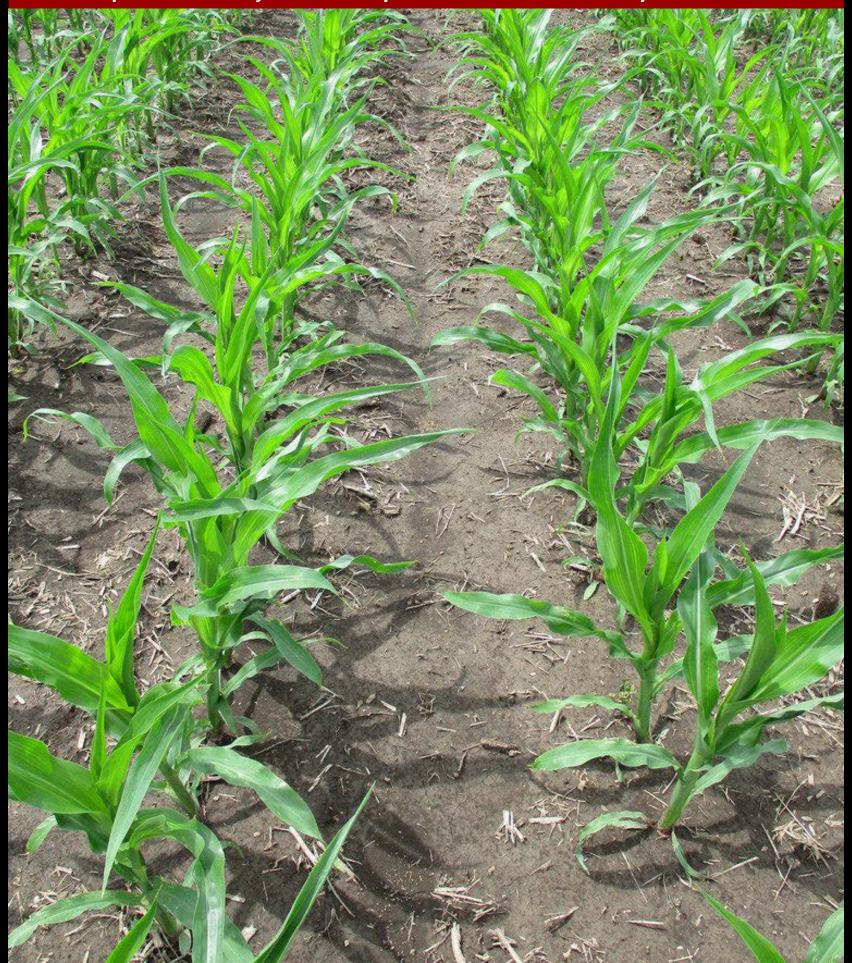

<sup>\*</sup>All POST treatments included appropriate adjuvants

Plot pictures taken on 6/3
19 days after the PRE application
The day of the Early POST application

The number in the upper right-hand corner is the average % giant ragweed control of 4 replications

PRE: 64 fl oz Harness Max fb

POST: 24 fl oz DiFlexx DUO + 30 fl oz Roundup PM

PRE: 2.5 pt SureStart II fb POST: 8 fl oz Clarity + 30 fl oz Roundup PM

POST: 4 oz Realm Q + 8 fl oz Clarity + 30 fl oz Roundup PM