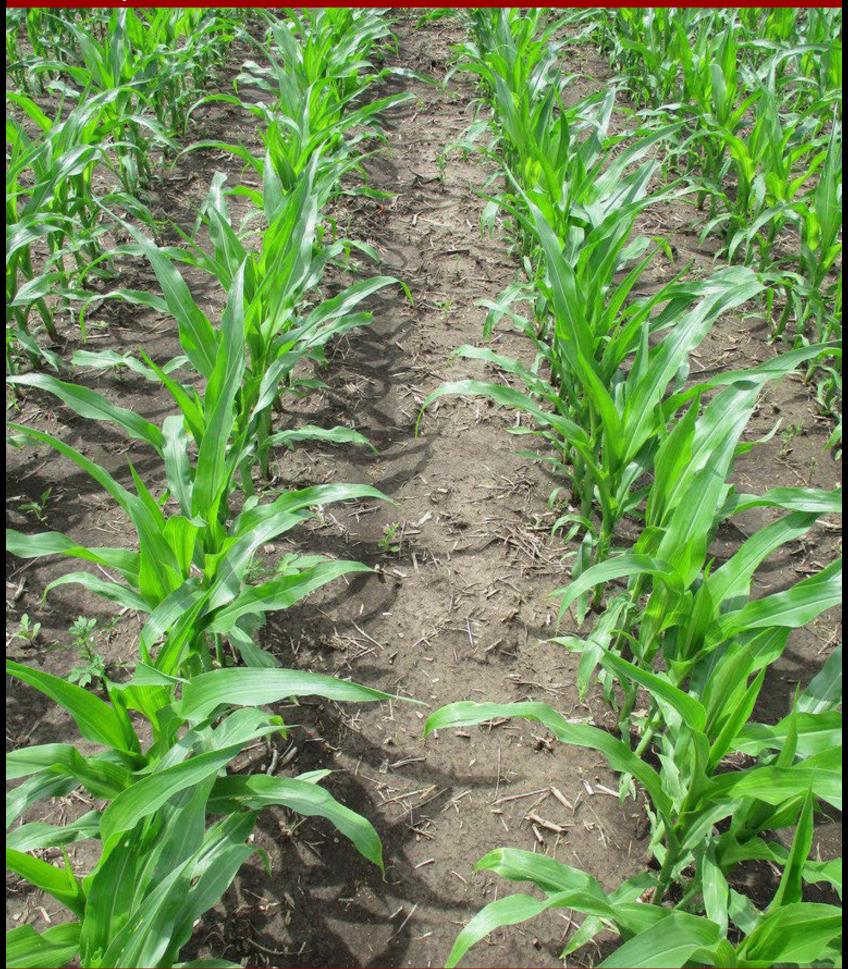

Plot pictures taken on 6/26
42 days after the PRE application
23 days after Early POST application
13 days after the POST application

The number in the upper right-hand corner is the average % giant ragweed control of 4 replications

PRE: 64 fl oz Harness Max fb

POST: 24 fl oz DiFlexx DUO + 30 fl oz Roundup PM

PRE: 2.5 pt SureStart II fb POST: 8 fl oz Clarity + 30 fl oz Roundup PM

POST: 4 oz Realm Q + 8 fl oz Clarity + 30 fl oz Roundup PM