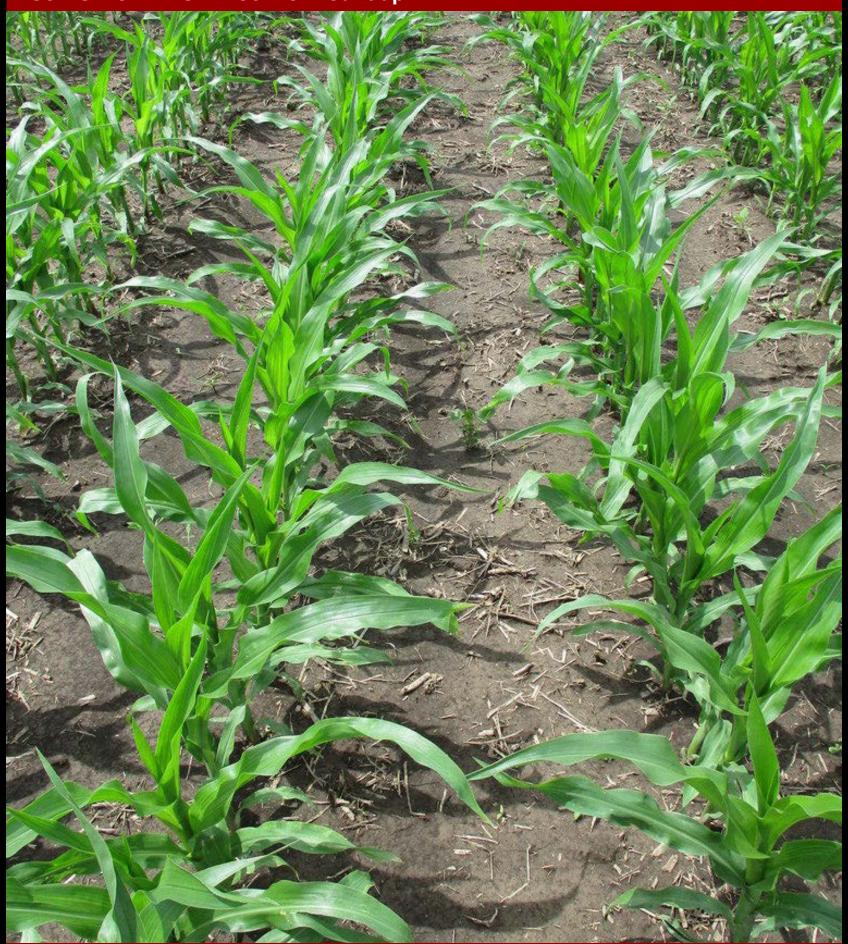

<sup>\*</sup>All POST treatments included appropriate adjuvants

Plot pictures taken on 6/3
19 days after the PRE application
The day of the Early POST application

The number in the upper right-hand corner is the average % giant ragweed control of 4 replications

Giant ragweed pressure was variable among replications so the picture shown may not be entirely representative of the average control % of all replications

PRE: 64 fl oz Harness Max fb

POST: 8 fl oz DiFlexx + 30 fl oz Roundup PM